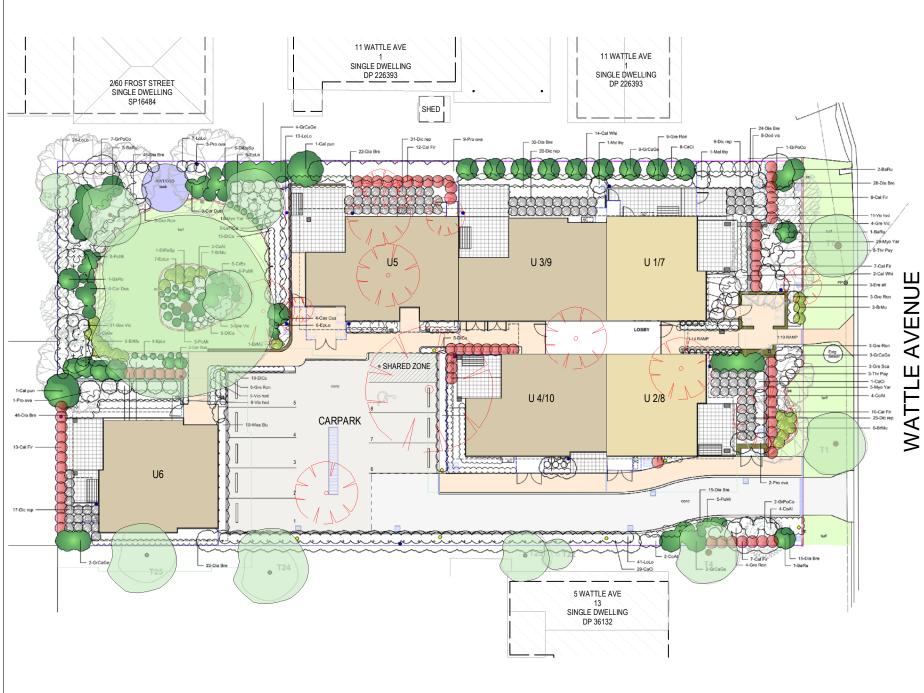

1 SITE / LANDSCAPE PLAN 1:300

drawing title
SITE / LANDSCAPE PLAN

1 ELEVATION - WATTLE AVE 1:200

| DEVELOPME                   | NT                              | DATA                                                                                                | 1 - R                      | ESII                                                     | DEN                                                    | TIAL                                   | . H( | OUS                       | ING                |
|-----------------------------|---------------------------------|-----------------------------------------------------------------------------------------------------|----------------------------|----------------------------------------------------------|--------------------------------------------------------|----------------------------------------|------|---------------------------|--------------------|
| JOB REFERENCE               | BGYYW                           |                                                                                                     |                            |                                                          |                                                        |                                        |      |                           |                    |
| LOCALITY / SUBURB           | ORANG                           | E                                                                                                   |                            |                                                          |                                                        |                                        |      | BUILDING I                | HEIGHT             |
| STREET ADDRESS              | 7-9 Watt                        | le Avenue                                                                                           |                            |                                                          |                                                        |                                        |      |                           |                    |
| LOT NUMBER & DEPOSITED PLAN | Lots 14 8                       | & 15 in DP 3613                                                                                     | 2                          |                                                          |                                                        |                                        |      | PARKING                   | General            |
| SITE AREA (sqm)             | Approx.                         | 1795m <sup>2</sup>                                                                                  |                            |                                                          |                                                        |                                        |      |                           |                    |
| NUMBER OF EXISTING LOTS     | 2                               |                                                                                                     |                            |                                                          |                                                        |                                        |      |                           |                    |
| PROPOSED GFA (sqm)          | 699                             |                                                                                                     |                            |                                                          |                                                        |                                        |      |                           |                    |
| NUMBER OF DWELLINGS         | 10 - 4 x 1                      | 1 Bedroom and                                                                                       | 6 x 2 Bedroor              | n                                                        |                                                        |                                        |      |                           |                    |
| DWELLINGS                   | UNIT<br>No.                     | Туре                                                                                                | No. of<br>Bedrooms         | Internal<br>Area                                         | POS<br>required                                        | POS<br>proposed                        |      | FSR                       |                    |
|                             |                                 |                                                                                                     |                            | sqm                                                      | sqm                                                    | sqm                                    |      |                           |                    |
|                             | 1                               | Silver Livable                                                                                      | 1                          | 51                                                       | 15                                                     | 81                                     |      |                           |                    |
|                             |                                 |                                                                                                     |                            | ٠.                                                       | 10                                                     | 01                                     |      |                           |                    |
|                             | 2                               | Silver Livable                                                                                      | 1                          | 51                                                       | 15                                                     | 37                                     |      | FRONT SET                 | BACK               |
|                             | 2                               | Silver Livable<br>Silver Livable                                                                    | 1 2                        | -                                                        |                                                        |                                        |      | (From publ                | ic street,         |
|                             |                                 |                                                                                                     |                            | 51                                                       | 15                                                     | 37                                     |      |                           | ic street,         |
|                             | 3                               | Silver Livable                                                                                      |                            | 51<br>70                                                 | 15<br>15                                               | 37<br>67                               |      | (From publ                | ic street,         |
|                             | 3 4                             | Silver Livable<br>Silver Livable                                                                    | 2                          | 51<br>70<br>71                                           | 15<br>15<br>15                                         | 37<br>67<br>30                         |      | (From publ                | ic street,         |
|                             | 3<br>4<br>5                     | Silver Livable<br>Silver Livable<br>Adaptable                                                       | 2                          | 51<br>70<br>71<br>74                                     | 15<br>15<br>15<br>15                                   | 37<br>67<br>30<br>74                   |      | (From publ                | ic street,         |
|                             | 3<br>4<br>5<br>6                | Silver Livable<br>Silver Livable<br>Adaptable<br>Silver Livable                                     | 2<br>2<br>2<br>1           | 51<br>70<br>71<br>74<br>71                               | 15<br>15<br>15<br>15<br>15                             | 37<br>67<br>30<br>74<br>72             |      | (From publ                | ic street,         |
|                             | 3<br>4<br>5<br>6<br>7<br>8<br>9 | Silver Livable Silver Livable Adaptable Silver Livable Silver Livable Silver Livable Silver Livable | 2<br>2<br>2<br>1<br>1<br>2 | 51<br>70<br>71<br>74<br>71<br>52                         | 15<br>15<br>15<br>15<br>15<br>15<br>8+2<br>8+2<br>10+2 | 37<br>67<br>30<br>74<br>72<br>10<br>10 |      | (From publ<br>Wattle Aver | ic street,<br>nue) |
|                             | 3<br>4<br>5<br>6<br>7<br>8      | Silver Livable<br>Silver Livable<br>Adaptable<br>Silver Livable<br>Silver Livable<br>Silver Livable | 2<br>2<br>2<br>1<br>1<br>2 | 51<br>70<br>71<br>74<br>71<br>52<br>52<br>71             | 15<br>15<br>15<br>15<br>15<br>15<br>8+2<br>8+2         | 37<br>67<br>30<br>74<br>72<br>10       |      | (From publ                | ic street,<br>nue) |
|                             | 3<br>4<br>5<br>6<br>7<br>8<br>9 | Silver Livable Silver Livable Adaptable Silver Livable Silver Livable Silver Livable Silver Livable | 2<br>2<br>2<br>1<br>1<br>2 | 51<br>70<br>71<br>74<br>71<br>52<br>52<br>71<br>71<br>23 | 15<br>15<br>15<br>15<br>15<br>15<br>8+2<br>8+2<br>10+2 | 37<br>67<br>30<br>74<br>72<br>10<br>10 |      | (From publ<br>Wattle Aver | ic street,<br>nue) |
|                             | 3<br>4<br>5<br>6<br>7<br>8<br>9 | Silver Livable Silver Livable Adaptable Silver Livable Silver Livable Silver Livable Silver Livable | 2<br>2<br>2<br>1<br>1<br>2 | 51<br>70<br>71<br>74<br>71<br>52<br>52<br>71             | 15<br>15<br>15<br>15<br>15<br>15<br>8+2<br>8+2<br>10+2 | 37<br>67<br>30<br>74<br>72<br>10<br>10 |      | (From publ<br>Wattle Aver | ic street, nue)    |