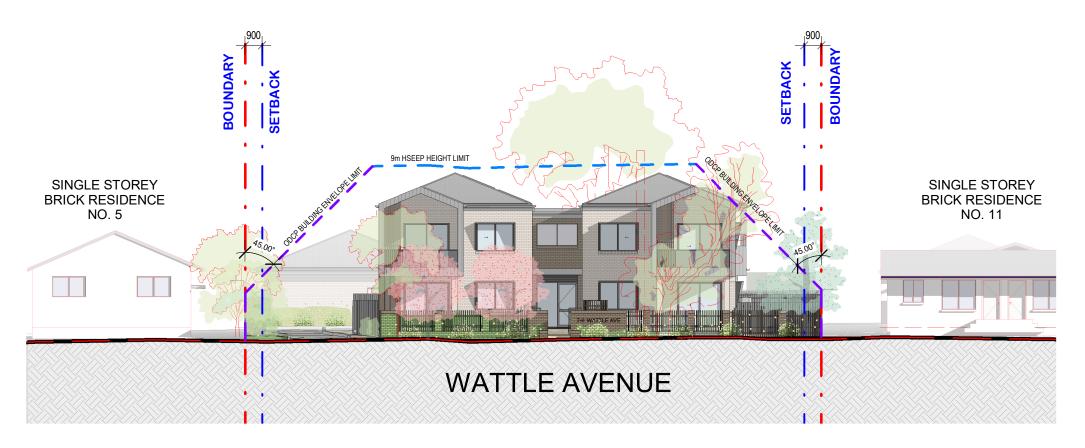

1 SITE / LANDSCAPE PLAN 1:300

drawing title
SITE / LANDSCAPE PLAN

1 ELEVATION - WATTLE AVE 1:200

| DEVELOPME                   | NT                              | DATA                                                                                                | 1 - R                      | ESII                                                     | DEN                                                    | TIAL                                   | . H( | OUS                       | ING                |
|-----------------------------|---------------------------------|-----------------------------------------------------------------------------------------------------|----------------------------|----------------------------------------------------------|--------------------------------------------------------|----------------------------------------|------|---------------------------|--------------------|
| JOB REFERENCE               | BGYYW                           |                                                                                                     |                            |                                                          |                                                        |                                        |      |                           |                    |
| LOCALITY / SUBURB           | ORANG                           | E                                                                                                   |                            |                                                          |                                                        |                                        |      | BUILDING I                | HEIGHT             |
| STREET ADDRESS              | 7-9 Watt                        | le Avenue                                                                                           |                            |                                                          |                                                        |                                        |      |                           |                    |
| LOT NUMBER & DEPOSITED PLAN | Lots 14 8                       | & 15 in DP 3613                                                                                     | 2                          |                                                          |                                                        |                                        |      | PARKING                   | General            |
| SITE AREA (sqm)             | Approx.                         | 1795m <sup>2</sup>                                                                                  |                            |                                                          |                                                        |                                        |      |                           |                    |
| NUMBER OF EXISTING LOTS     | 2                               |                                                                                                     |                            |                                                          |                                                        |                                        |      |                           |                    |
| PROPOSED GFA (sqm)          | 699                             |                                                                                                     |                            |                                                          |                                                        |                                        |      |                           |                    |
| NUMBER OF DWELLINGS         | 10 - 4 x 1                      | 1 Bedroom and                                                                                       | 6 x 2 Bedroor              | n                                                        |                                                        |                                        |      |                           |                    |
| DWELLINGS                   | UNIT<br>No.                     | Туре                                                                                                | No. of<br>Bedrooms         | Internal<br>Area                                         | POS<br>required                                        | POS<br>proposed                        |      | FSR                       |                    |
|                             |                                 |                                                                                                     |                            | sqm                                                      | sqm                                                    | sqm                                    |      |                           |                    |
|                             | 1                               | Silver Livable                                                                                      | 1                          | 51                                                       | 15                                                     | 81                                     |      |                           |                    |
|                             |                                 |                                                                                                     |                            | ٠.                                                       | 10                                                     | 01                                     |      |                           |                    |
|                             | 2                               | Silver Livable                                                                                      | 1                          | 51                                                       | 15                                                     | 37                                     |      | FRONT SET                 | BACK               |
|                             | 2                               | Silver Livable<br>Silver Livable                                                                    | 1 2                        | -                                                        |                                                        |                                        |      | (From publ                | ic street,         |
|                             |                                 |                                                                                                     |                            | 51                                                       | 15                                                     | 37                                     |      |                           | ic street,         |
|                             | 3                               | Silver Livable                                                                                      |                            | 51<br>70                                                 | 15<br>15                                               | 37<br>67                               |      | (From publ                | ic street,         |
|                             | 3 4                             | Silver Livable<br>Silver Livable                                                                    | 2                          | 51<br>70<br>71                                           | 15<br>15<br>15                                         | 37<br>67<br>30                         |      | (From publ                | ic street,         |
|                             | 3<br>4<br>5                     | Silver Livable<br>Silver Livable<br>Adaptable                                                       | 2                          | 51<br>70<br>71<br>74                                     | 15<br>15<br>15<br>15                                   | 37<br>67<br>30<br>74                   |      | (From publ                | ic street,         |
|                             | 3<br>4<br>5<br>6                | Silver Livable<br>Silver Livable<br>Adaptable<br>Silver Livable                                     | 2<br>2<br>2<br>1           | 51<br>70<br>71<br>74<br>71                               | 15<br>15<br>15<br>15<br>15                             | 37<br>67<br>30<br>74<br>72             |      | (From publ                | ic street,         |
|                             | 3<br>4<br>5<br>6<br>7<br>8<br>9 | Silver Livable Silver Livable Adaptable Silver Livable Silver Livable Silver Livable Silver Livable | 2<br>2<br>2<br>1<br>1<br>2 | 51<br>70<br>71<br>74<br>71<br>52                         | 15<br>15<br>15<br>15<br>15<br>15<br>8+2<br>8+2<br>10+2 | 37<br>67<br>30<br>74<br>72<br>10<br>10 |      | (From publ<br>Wattle Aver | ic street,<br>nue) |
|                             | 3<br>4<br>5<br>6<br>7<br>8      | Silver Livable<br>Silver Livable<br>Adaptable<br>Silver Livable<br>Silver Livable<br>Silver Livable | 2<br>2<br>2<br>1<br>1<br>2 | 51<br>70<br>71<br>74<br>71<br>52<br>52<br>71             | 15<br>15<br>15<br>15<br>15<br>15<br>8+2<br>8+2         | 37<br>67<br>30<br>74<br>72<br>10       |      | (From publ                | ic street,<br>nue) |
|                             | 3<br>4<br>5<br>6<br>7<br>8<br>9 | Silver Livable Silver Livable Adaptable Silver Livable Silver Livable Silver Livable Silver Livable | 2<br>2<br>2<br>1<br>1<br>2 | 51<br>70<br>71<br>74<br>71<br>52<br>52<br>71<br>71<br>23 | 15<br>15<br>15<br>15<br>15<br>15<br>8+2<br>8+2<br>10+2 | 37<br>67<br>30<br>74<br>72<br>10<br>10 |      | (From publ<br>Wattle Aver | ic street,<br>nue) |
|                             | 3<br>4<br>5<br>6<br>7<br>8<br>9 | Silver Livable Silver Livable Adaptable Silver Livable Silver Livable Silver Livable Silver Livable | 2<br>2<br>2<br>1<br>1<br>2 | 51<br>70<br>71<br>74<br>71<br>52<br>52<br>71             | 15<br>15<br>15<br>15<br>15<br>15<br>8+2<br>8+2<br>10+2 | 37<br>67<br>30<br>74<br>72<br>10<br>10 |      | (From publ<br>Wattle Aver | ic street, nue)    |

|                          |                  | CONTROL                                               | REQUIREMENT                                                                                                                                                                          | PROPOSED                                                 |
|--------------------------|------------------|-------------------------------------------------------|--------------------------------------------------------------------------------------------------------------------------------------------------------------------------------------|----------------------------------------------------------|
| BUILDING F               | HEIGHT           | Housing SEPP<br>(s. 42 (1) (b))                       | 9m                                                                                                                                                                                   | 8.2m at highest point                                    |
| PARKING                  | General          | Housing SEPP<br>(s.42 (1) (f))                        | 1B - 0.4 carpace<br>2B - 0.5 carspace<br>1 carspace per 5 dwellings                                                                                                                  | 8 carspaces + 1 shared                                   |
|                          |                  | ODCP<br>PO 7.7-15                                     | 1B - 1.0 parking spaces<br>2B - 1.2 parking spaces                                                                                                                                   | Don't achieve 11.2 required by Council                   |
| FSR                      |                  | Housing SEPP<br>Part 17 (1) = 0.5:1<br>18 (c) = 0.5:1 | 0.5:1                                                                                                                                                                                | 0.39:1                                                   |
|                          |                  | OLEP 2011                                             | Not maximum FSR                                                                                                                                                                      |                                                          |
| FRONT SET<br>(From publi | c street,        | Housing SEPP                                          | generally in line with existing                                                                                                                                                      | 7.5m                                                     |
| Wattle Avenue)           |                  | ODCP<br>(PO 7.7-4(a))                                 | The setback to adjoining dwellings ranges approximately     7m - 10.5m.     Building setback to be generally consistent with the adjoining developments                              | 7.5m, in line with adjacent existing                     |
| SIDE SETB                | ACKS             | ODCP<br>PO 7.7 - 6(a)<br>PO 7.7 - 7(a)                | To comply with the building envelope planes, min setback 900mm.                                                                                                                      | Northern side setback 4.4m<br>Southern side setback 7.0n |
| REAR SETBACKS            |                  | ODCP<br>PO 7.7-6(a)                                   | No specific setback required. a) Buildings envelope generated by planes projected at 45° over the site commencing 2.5m above existing ground level from each side and rear boundary. | 3m                                                       |
| EC* - Entry (            | Corridor         |                                                       | •                                                                                                                                                                                    |                                                          |
| AREA* - Dw               | elling floor are | a includes internal walls but                         | excludes external walls                                                                                                                                                              |                                                          |