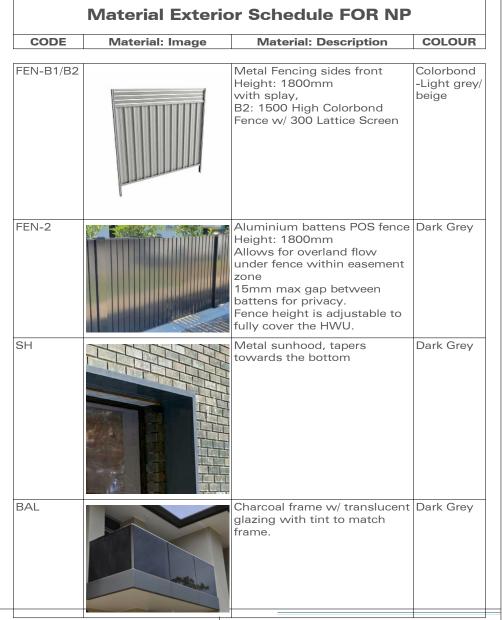

|                                   | 1:200           |                                        |                         |  |  |  |  |
|-----------------------------------|-----------------|----------------------------------------|-------------------------|--|--|--|--|
| Material Exterior Schedule FOR NP |                 |                                        |                         |  |  |  |  |
| CODE                              | Material: Image | Material: Description                  | COLOUR                  |  |  |  |  |
| WBF-F                             |                 | Masonry                                | Dark Grey               |  |  |  |  |
| WBF-D                             |                 | Masonry                                | Dark Grey               |  |  |  |  |
| ATS                               |                 | Aluminium Timber Look Slat -<br>Screen | Brown<br>Timber<br>Look |  |  |  |  |
| WBF-L                             |                 | Masonry                                | Light Beige             |  |  |  |  |

| Material Exterior Schedule FOR NP |                                                                                                                                                                                                                                                                                                                                                                                                                                                                                                                                                                                                                                                                                                                                                                                                                                                                                                                                                                                                                                                                                                                                                                                                                                                                                                                                                                                                                                                                                                                                                                                                                                                                                                                                                                                                                                                                                                                                                                                                                                                                                                                                |                                                                                                 |           |  |  |  |
|-----------------------------------|--------------------------------------------------------------------------------------------------------------------------------------------------------------------------------------------------------------------------------------------------------------------------------------------------------------------------------------------------------------------------------------------------------------------------------------------------------------------------------------------------------------------------------------------------------------------------------------------------------------------------------------------------------------------------------------------------------------------------------------------------------------------------------------------------------------------------------------------------------------------------------------------------------------------------------------------------------------------------------------------------------------------------------------------------------------------------------------------------------------------------------------------------------------------------------------------------------------------------------------------------------------------------------------------------------------------------------------------------------------------------------------------------------------------------------------------------------------------------------------------------------------------------------------------------------------------------------------------------------------------------------------------------------------------------------------------------------------------------------------------------------------------------------------------------------------------------------------------------------------------------------------------------------------------------------------------------------------------------------------------------------------------------------------------------------------------------------------------------------------------------------|-------------------------------------------------------------------------------------------------|-----------|--|--|--|
| CODE                              | Material: Image                                                                                                                                                                                                                                                                                                                                                                                                                                                                                                                                                                                                                                                                                                                                                                                                                                                                                                                                                                                                                                                                                                                                                                                                                                                                                                                                                                                                                                                                                                                                                                                                                                                                                                                                                                                                                                                                                                                                                                                                                                                                                                                | Material: Description                                                                           | COLOUR    |  |  |  |
|                                   |                                                                                                                                                                                                                                                                                                                                                                                                                                                                                                                                                                                                                                                                                                                                                                                                                                                                                                                                                                                                                                                                                                                                                                                                                                                                                                                                                                                                                                                                                                                                                                                                                                                                                                                                                                                                                                                                                                                                                                                                                                                                                                                                |                                                                                                 |           |  |  |  |
| WC                                |                                                                                                                                                                                                                                                                                                                                                                                                                                                                                                                                                                                                                                                                                                                                                                                                                                                                                                                                                                                                                                                                                                                                                                                                                                                                                                                                                                                                                                                                                                                                                                                                                                                                                                                                                                                                                                                                                                                                                                                                                                                                                                                                | Kip-Lok 700 Classic Wall<br>Cladding                                                            | Dark Grey |  |  |  |
| RS                                |                                                                                                                                                                                                                                                                                                                                                                                                                                                                                                                                                                                                                                                                                                                                                                                                                                                                                                                                                                                                                                                                                                                                                                                                                                                                                                                                                                                                                                                                                                                                                                                                                                                                                                                                                                                                                                                                                                                                                                                                                                                                                                                                | Metal Sheet Roofing                                                                             | Dark Grey |  |  |  |
| ALU                               |                                                                                                                                                                                                                                                                                                                                                                                                                                                                                                                                                                                                                                                                                                                                                                                                                                                                                                                                                                                                                                                                                                                                                                                                                                                                                                                                                                                                                                                                                                                                                                                                                                                                                                                                                                                                                                                                                                                                                                                                                                                                                                                                | Aluminium window and door<br>frame system, fascia /<br>downpipes                                | Dark Grey |  |  |  |
| FEN-1                             | REAL PROPERTY OF THE PARTY OF T | Aluminium battens front<br>boundary fence, Brick piers<br>Height: 1500mm<br>gap between battens | Brown     |  |  |  |

drawing title
SCHEDULE OF FINISHES