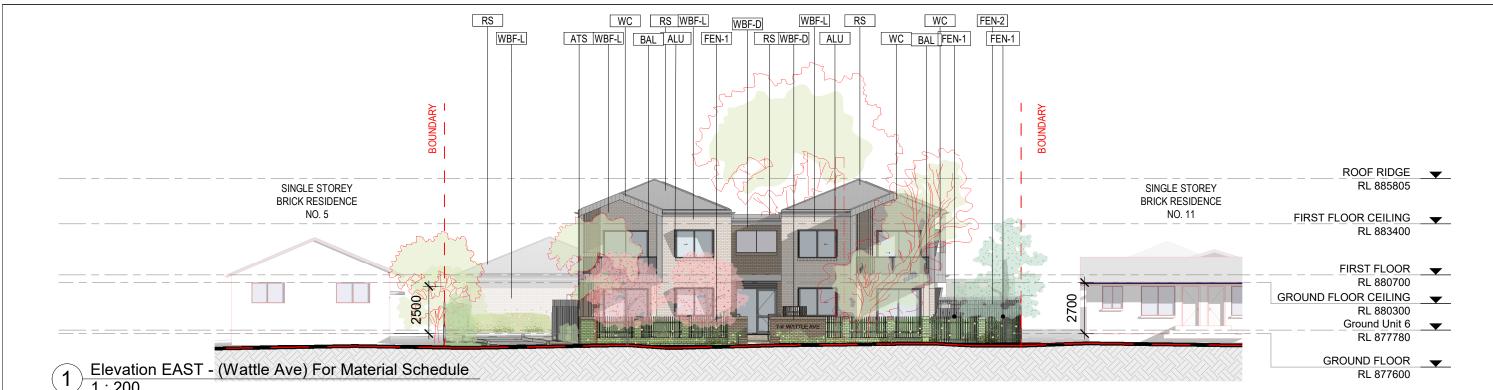

1 SITE / LANDSCAPE PLAN 1:300

drawing title
SITE / LANDSCAPE PLAN

1 ELEVATION - WATTLE AVE 1:200

| DEVELOPME                   | NT                              | DATA                                                                                                | 1 - R                      | ESII                                                     | DEN                                                    | TIAL                                   | . H( | OUS                       | ING                |
|-----------------------------|---------------------------------|-----------------------------------------------------------------------------------------------------|----------------------------|----------------------------------------------------------|--------------------------------------------------------|----------------------------------------|------|---------------------------|--------------------|
| JOB REFERENCE               | BGYYW                           |                                                                                                     |                            |                                                          |                                                        |                                        |      |                           |                    |
| LOCALITY / SUBURB           | ORANG                           | E                                                                                                   |                            |                                                          |                                                        |                                        |      | BUILDING I                | HEIGHT             |
| STREET ADDRESS              | 7-9 Watt                        | le Avenue                                                                                           |                            |                                                          |                                                        |                                        |      |                           |                    |
| LOT NUMBER & DEPOSITED PLAN | Lots 14 8                       | & 15 in DP 3613                                                                                     | 2                          |                                                          |                                                        |                                        |      | PARKING                   | General            |
| SITE AREA (sqm)             | Approx.                         | 1795m <sup>2</sup>                                                                                  |                            |                                                          |                                                        |                                        |      |                           |                    |
| NUMBER OF EXISTING LOTS     | 2                               |                                                                                                     |                            |                                                          |                                                        |                                        |      |                           |                    |
| PROPOSED GFA (sqm)          | 699                             |                                                                                                     |                            |                                                          |                                                        |                                        |      |                           |                    |
| NUMBER OF DWELLINGS         | 10 - 4 x 1                      | 1 Bedroom and                                                                                       | 6 x 2 Bedroor              | n                                                        |                                                        |                                        |      |                           |                    |
| DWELLINGS                   | UNIT<br>No.                     | Туре                                                                                                | No. of<br>Bedrooms         | Internal<br>Area                                         | POS<br>required                                        | POS<br>proposed                        |      | FSR                       |                    |
|                             |                                 |                                                                                                     |                            | sqm                                                      | sqm                                                    | sqm                                    |      |                           |                    |
|                             | 1                               | Silver Livable                                                                                      | 1                          | 51                                                       | 15                                                     | 81                                     |      |                           |                    |
|                             |                                 |                                                                                                     |                            | ٠.                                                       | 10                                                     | 01                                     |      |                           |                    |
|                             | 2                               | Silver Livable                                                                                      | 1                          | 51                                                       | 15                                                     | 37                                     |      | FRONT SET                 | BACK               |
|                             | 2                               | Silver Livable<br>Silver Livable                                                                    | 1 2                        | -                                                        |                                                        |                                        |      | (From publ                | ic street,         |
|                             |                                 |                                                                                                     |                            | 51                                                       | 15                                                     | 37                                     |      |                           | ic street,         |
|                             | 3                               | Silver Livable                                                                                      |                            | 51<br>70                                                 | 15<br>15                                               | 37<br>67                               |      | (From publ                | ic street,         |
|                             | 3 4                             | Silver Livable<br>Silver Livable                                                                    | 2                          | 51<br>70<br>71                                           | 15<br>15<br>15                                         | 37<br>67<br>30                         |      | (From publ                | ic street,         |
|                             | 3<br>4<br>5                     | Silver Livable<br>Silver Livable<br>Adaptable                                                       | 2                          | 51<br>70<br>71<br>74                                     | 15<br>15<br>15<br>15                                   | 37<br>67<br>30<br>74                   |      | (From publ                | ic street,         |
|                             | 3<br>4<br>5<br>6                | Silver Livable<br>Silver Livable<br>Adaptable<br>Silver Livable                                     | 2<br>2<br>2<br>1           | 51<br>70<br>71<br>74<br>71                               | 15<br>15<br>15<br>15<br>15                             | 37<br>67<br>30<br>74<br>72             |      | (From publ                | ic street,         |
|                             | 3<br>4<br>5<br>6<br>7<br>8<br>9 | Silver Livable Silver Livable Adaptable Silver Livable Silver Livable Silver Livable Silver Livable | 2<br>2<br>2<br>1<br>1<br>2 | 51<br>70<br>71<br>74<br>71<br>52                         | 15<br>15<br>15<br>15<br>15<br>15<br>8+2<br>8+2<br>10+2 | 37<br>67<br>30<br>74<br>72<br>10<br>10 |      | (From publ<br>Wattle Aver | ic street,<br>nue) |
|                             | 3<br>4<br>5<br>6<br>7<br>8      | Silver Livable<br>Silver Livable<br>Adaptable<br>Silver Livable<br>Silver Livable<br>Silver Livable | 2<br>2<br>2<br>1<br>1<br>2 | 51<br>70<br>71<br>74<br>71<br>52<br>52<br>71             | 15<br>15<br>15<br>15<br>15<br>15<br>8+2<br>8+2         | 37<br>67<br>30<br>74<br>72<br>10       |      | (From publ                | ic street,<br>nue) |
|                             | 3<br>4<br>5<br>6<br>7<br>8<br>9 | Silver Livable Silver Livable Adaptable Silver Livable Silver Livable Silver Livable Silver Livable | 2<br>2<br>2<br>1<br>1<br>2 | 51<br>70<br>71<br>74<br>71<br>52<br>52<br>71<br>71<br>23 | 15<br>15<br>15<br>15<br>15<br>15<br>8+2<br>8+2<br>10+2 | 37<br>67<br>30<br>74<br>72<br>10<br>10 |      | (From publ<br>Wattle Aver | ic street,<br>nue) |
|                             | 3<br>4<br>5<br>6<br>7<br>8<br>9 | Silver Livable Silver Livable Adaptable Silver Livable Silver Livable Silver Livable Silver Livable | 2<br>2<br>2<br>1<br>1<br>2 | 51<br>70<br>71<br>74<br>71<br>52<br>52<br>71             | 15<br>15<br>15<br>15<br>15<br>15<br>8+2<br>8+2<br>10+2 | 37<br>67<br>30<br>74<br>72<br>10<br>10 |      | (From publ<br>Wattle Aver | ic street, nue)    |