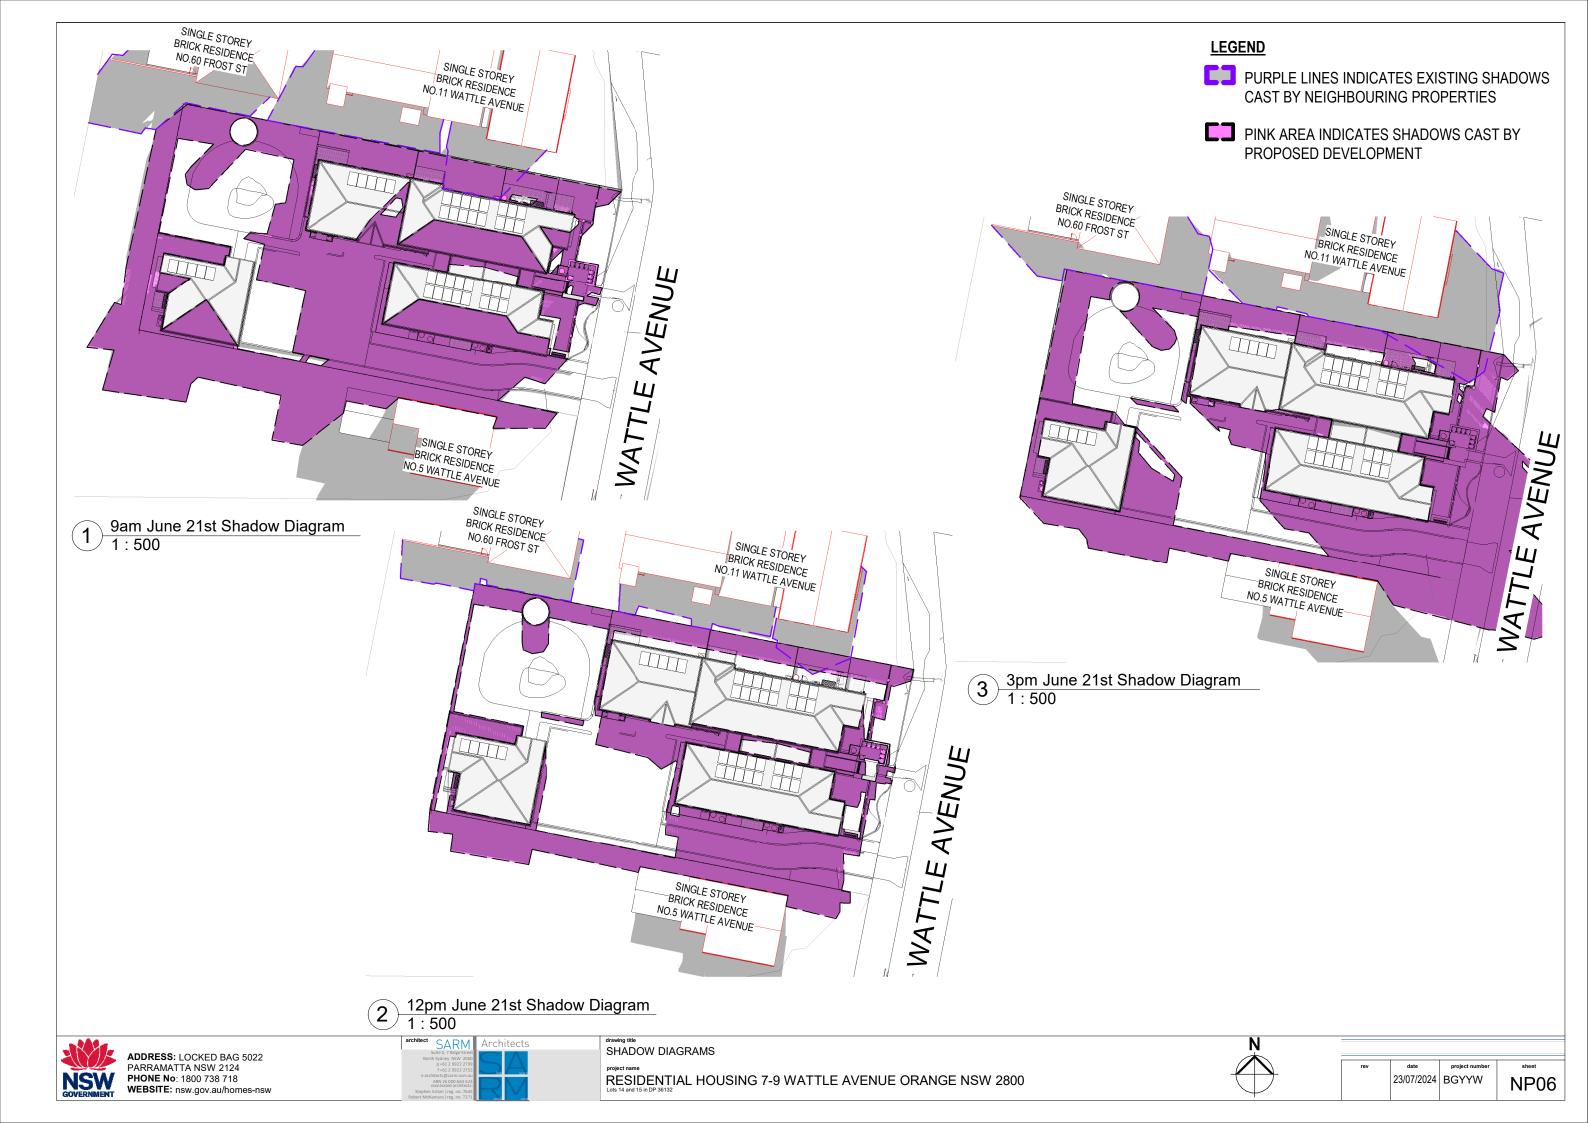

| Aluminium window and door<br>frame system, fascia /<br>downpipes                                | Dark Grey |  |  |  |
| FEN-1                             | REAL PROPERTY OF THE PARTY OF T | Aluminium battens front<br>boundary fence, Brick piers<br>Height: 1500mm<br>gap between battens | Brown     |  |  |  |







drawing title
SCHEDULE OF FINISHES