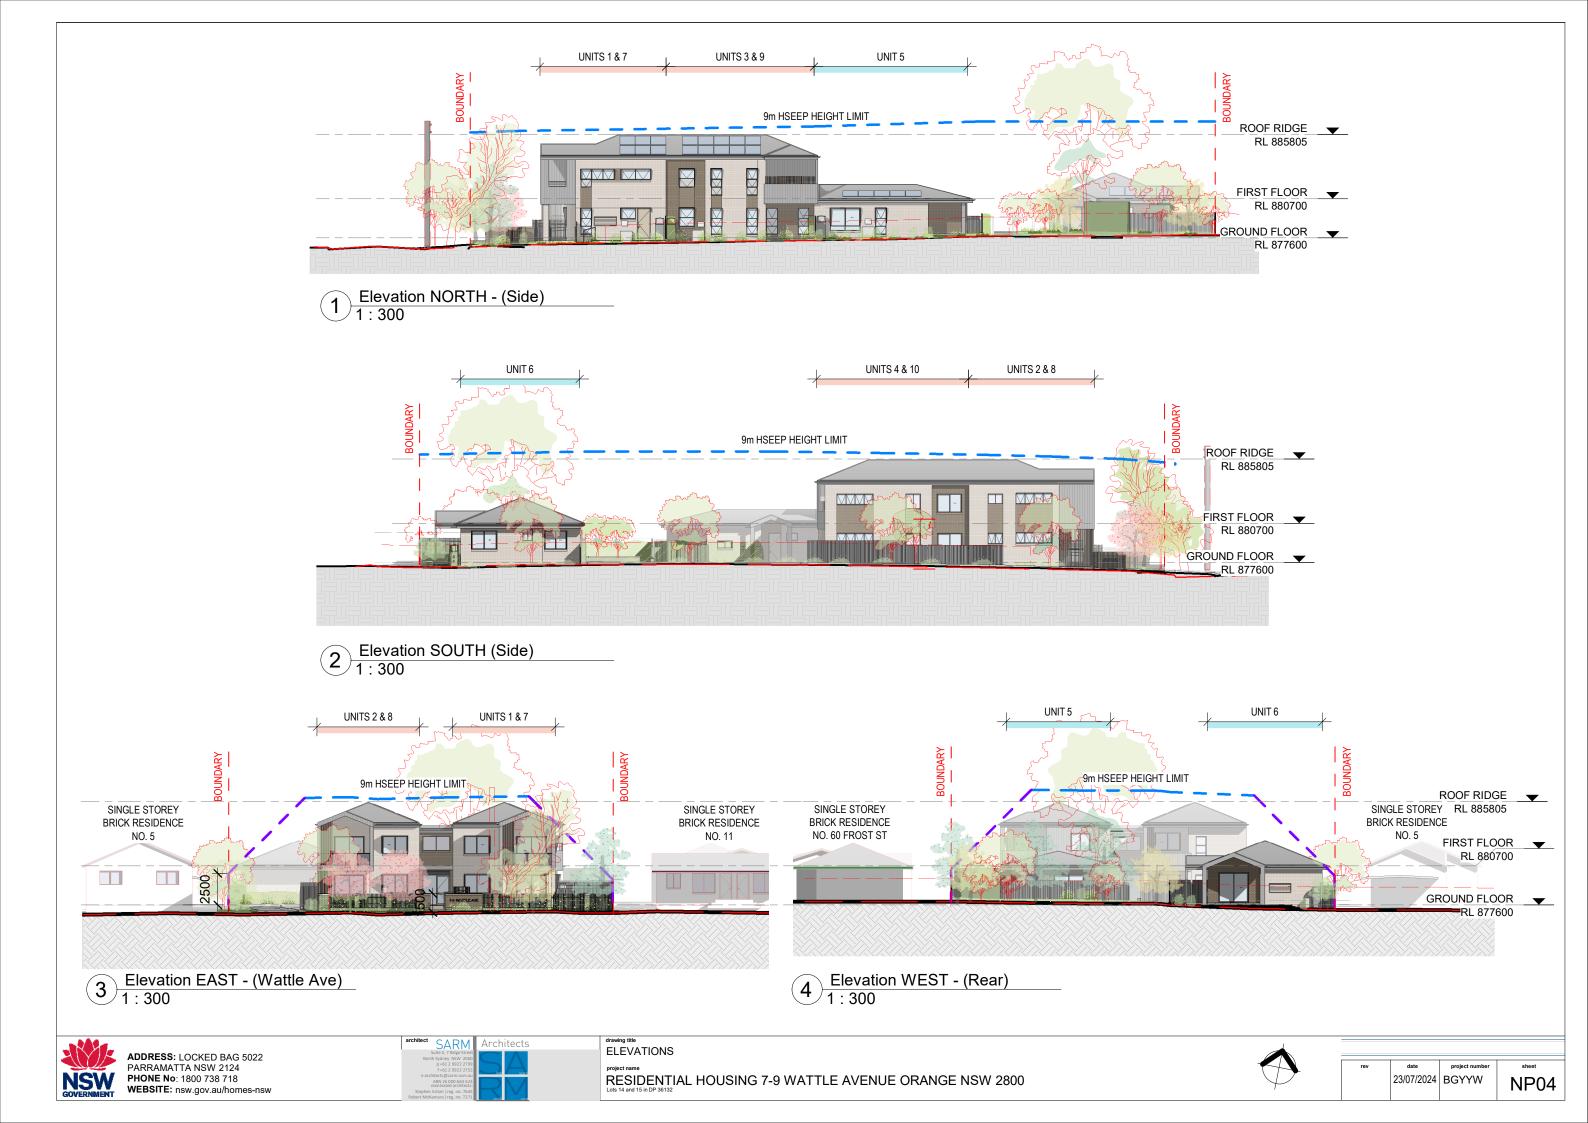

1 SITE / LANDSCAPE PLAN 1:300

drawing title
SITE / LANDSCAPE PLAN

1 ELEVATION - WATTLE AVE 1:200

| DEVELOPME                   | NT                              | DATA                                                                                                | 1 - R                      | ESII                                                     | DEN                                                    | TIAL                                   | . H( | OUS                       | ING                |
|-----------------------------|---------------------------------|-----------------------------------------------------------------------------------------------------|----------------------------|----------------------------------------------------------|--------------------------------------------------------|----------------------------------------|------|---------------------------|--------------------|
| JOB REFERENCE               | BGYYW                           |                                                                                                     |                            |                                                          |                                                        |                                        |      |                           |                    |
| LOCALITY / SUBURB           | ORANG                           | E                                                                                                   |                            |                                                          |                                                        |                                        |      | BUILDING I                | HEIGHT             |
| STREET ADDRESS              | 7-9 Watt                        | le Avenue                                                                                           |                            |                                                          |                                                        |                                        |      |                           |                    |
| LOT NUMBER & DEPOSITED PLAN | Lots 14 8                       | & 15 in DP 3613                                                                                     | 2                          |                                                          |                                                        |                                        |      | PARKING                   | General            |
| SITE AREA (sqm)             | Approx.                         | 1795m <sup>2</sup>                                                                                  |                            |                                                          |                                                        |                                        |      |                           |                    |
| NUMBER OF EXISTING LOTS     | 2                               |                                                                                                     |                            |                                                          |                                                        |                                        |      |                           |                    |
| PROPOSED GFA (sqm)          | 699                             |                                                                                                     |                            |                                                          |                                                        |                                        |      |                           |                    |
| NUMBER OF DWELLINGS         | 10 - 4 x 1                      | 1 Bedroom and                                                                                       | 6 x 2 Bedroor              | n                                                        |                                                        |                                        |      |                           |                    |
| DWELLINGS                   | UNIT<br>No.                     | Туре                                                                                                | No. of<br>Bedrooms         | Internal<br>Area                                         | POS<br>required                                        | POS<br>proposed                        |      | FSR                       |                    |
|                             |                                 |                                                                                                     |                            | sqm                                                      | sqm                                                    | sqm                                    |      |                           |                    |
|                             | 1                               | Silver Livable                                                                                      | 1                          | 51                                                       | 15                                                     | 81                                     |      |                           |                    |
|                             |                                 |                                                                                                     |                            | ٠.                                                       | 10                                                     | 01                                     |      |                           |                    |
|                             | 2                               | Silver Livable                                                                                      | 1                          | 51                                                       | 15                                                     | 37                                     |      | FRONT SET                 | BACK               |
|                             | 2                               | Silver Livable<br>Silver Livable                                                                    | 1 2                        | -                                                        |                                                        |                                        |      | (From publ                | ic street,         |
|                             |                                 |                                                                                                     |                            | 51                                                       | 15                                                     | 37                                     |      |                           | ic street,         |
|                             | 3                               | Silver Livable                                                                                      |                            | 51<br>70                                                 | 15<br>15                                               | 37<br>67                               |      | (From publ                | ic street,         |
|                             | 3 4                             | Silver Livable<br>Silver Livable                                                                    | 2                          | 51<br>70<br>71                                           | 15<br>15<br>15                                         | 37<br>67<br>30                         |      | (From publ                | ic street,         |
|                             | 3<br>4<br>5                     | Silver Livable<br>Silver Livable<br>Adaptable                                                       | 2                          | 51<br>70<br>71<br>74                                     | 15<br>15<br>15<br>15                                   | 37<br>67<br>30<br>74                   |      | (From publ                | ic street,         |
|                             | 3<br>4<br>5<br>6                | Silver Livable<br>Silver Livable<br>Adaptable<br>Silver Livable                                     | 2<br>2<br>2<br>1           | 51<br>70<br>71<br>74<br>71                               | 15<br>15<br>15<br>15<br>15                             | 37<br>67<br>30<br>74<br>72             |      | (From publ                | ic street,         |
|                             | 3<br>4<br>5<br>6<br>7<br>8<br>9 | Silver Livable Silver Livable Adaptable Silver Livable Silver Livable Silver Livable Silver Livable | 2<br>2<br>2<br>1<br>1<br>2 | 51<br>70<br>71<br>74<br>71<br>52                         | 15<br>15<br>15<br>15<br>15<br>15<br>8+2<br>8+2<br>10+2 | 37<br>67<br>30<br>74<br>72<br>10<br>10 |      | (From publ<br>Wattle Aver | ic street,<br>nue) |
|                             | 3<br>4<br>5<br>6<br>7<br>8      | Silver Livable<br>Silver Livable<br>Adaptable<br>Silver Livable<br>Silver Livable<br>Silver Livable | 2<br>2<br>2<br>1<br>1<br>2 | 51<br>70<br>71<br>74<br>71<br>52<br>52<br>71             | 15<br>15<br>15<br>15<br>15<br>15<br>8+2<br>8+2         | 37<br>67<br>30<br>74<br>72<br>10       |      | (From publ                | ic street,<br>nue) |
|                             | 3<br>4<br>5<br>6<br>7<br>8<br>9 | Silver Livable Silver Livable Adaptable Silver Livable Silver Livable Silver Livable Silver Livable | 2<br>2<br>2<br>1<br>1<br>2 | 51<br>70<br>71<br>74<br>71<br>52<br>52<br>71<br>71<br>23 | 15<br>15<br>15<br>15<br>15<br>15<br>8+2<br>8+2<br>10+2 | 37<br>67<br>30<br>74<br>72<br>10<br>10 |      | (From publ<br>Wattle Aver | ic street,<br>nue) |
|                             | 3<br>4<br>5<br>6<br>7<br>8<br>9 | Silver Livable Silver Livable Adaptable Silver Livable Silver Livable Silver Livable Silver Livable | 2<br>2<br>2<br>1<br>1<br>2 | 51<br>70<br>71<br>74<br>71<br>52<br>52<br>71             | 15<br>15<br>15<br>15<br>15<br>15<br>8+2<br>8+2<br>10+2 | 37<br>67<br>30<br>74<br>72<br>10<br>10 |      | (From publ<br>Wattle Aver | ic street, nue)    |

|                          |                  | CONTROL                                               | REQUIREMENT                                                                                                                                                                          | PROPOSED                                                 |
|--------------------------|------------------|-------------------------------------------------------|--------------------------------------------------------------------------------------------------------------------------------------------------------------------------------------|----------------------------------------------------------|
| BUILDING F               | HEIGHT           | Housing SEPP<br>(s. 42 (1) (b))                       | 9m                                                                                                                                                                                   | 8.2m at highest point                                    |
| PARKING                  | General          | Housing SEPP<br>(s.42 (1) (f))                        | 1B - 0.4 carpace<br>2B - 0.5 carspace<br>1 carspace per 5 dwellings                                                                                                                  | 8 carspaces + 1 shared                                   |
|                          |                  | ODCP<br>PO 7.7-15                                     | 1B - 1.0 parking spaces<br>2B - 1.2 parking spaces                                                                                                                                   | Don't achieve 11.2 required by Council                   |
| FSR                      |                  | Housing SEPP<br>Part 17 (1) = 0.5:1<br>18 (c) = 0.5:1 | 0.5:1                                                                                                                                                                                | 0.39:1                                                   |
|                          |                  | OLEP 2011                                             | Not maximum FSR                                                                                                                                                                      |                                                          |
| FRONT SET<br>(From publi | c street,        | Housing SEPP                                          | generally in line with existing                                                                                                                                                      | 7.5m                                                     |
| Wattle Avenue)           |                  | ODCP<br>(PO 7.7-4(a))                                 | The setback to adjoining dwellings ranges approximately     7m - 10.5m.     Building setback to be generally consistent with the adjoining developments                              | 7.5m, in line with adjacent existing                     |
| SIDE SETB                | ACKS             | ODCP<br>PO 7.7 - 6(a)<br>PO 7.7 - 7(a)                | To comply with the building envelope planes, min setback 900mm.                                                                                                                      | Northern side setback 4.4m<br>Southern side setback 7.0n |
| REAR SETBACKS            |                  | ODCP<br>PO 7.7-6(a)                                   | No specific setback required. a) Buildings envelope generated by planes projected at 45° over the site commencing 2.5m above existing ground level from each side and rear boundary. | 3m                                                       |
| EC* - Entry (            | Corridor         |                                                       | •                                                                                                                                                                                    |                                                          |
| AREA* - Dw               | elling floor are | a includes internal walls but                         | excludes external walls                                                                                                                                                              |                                                          |